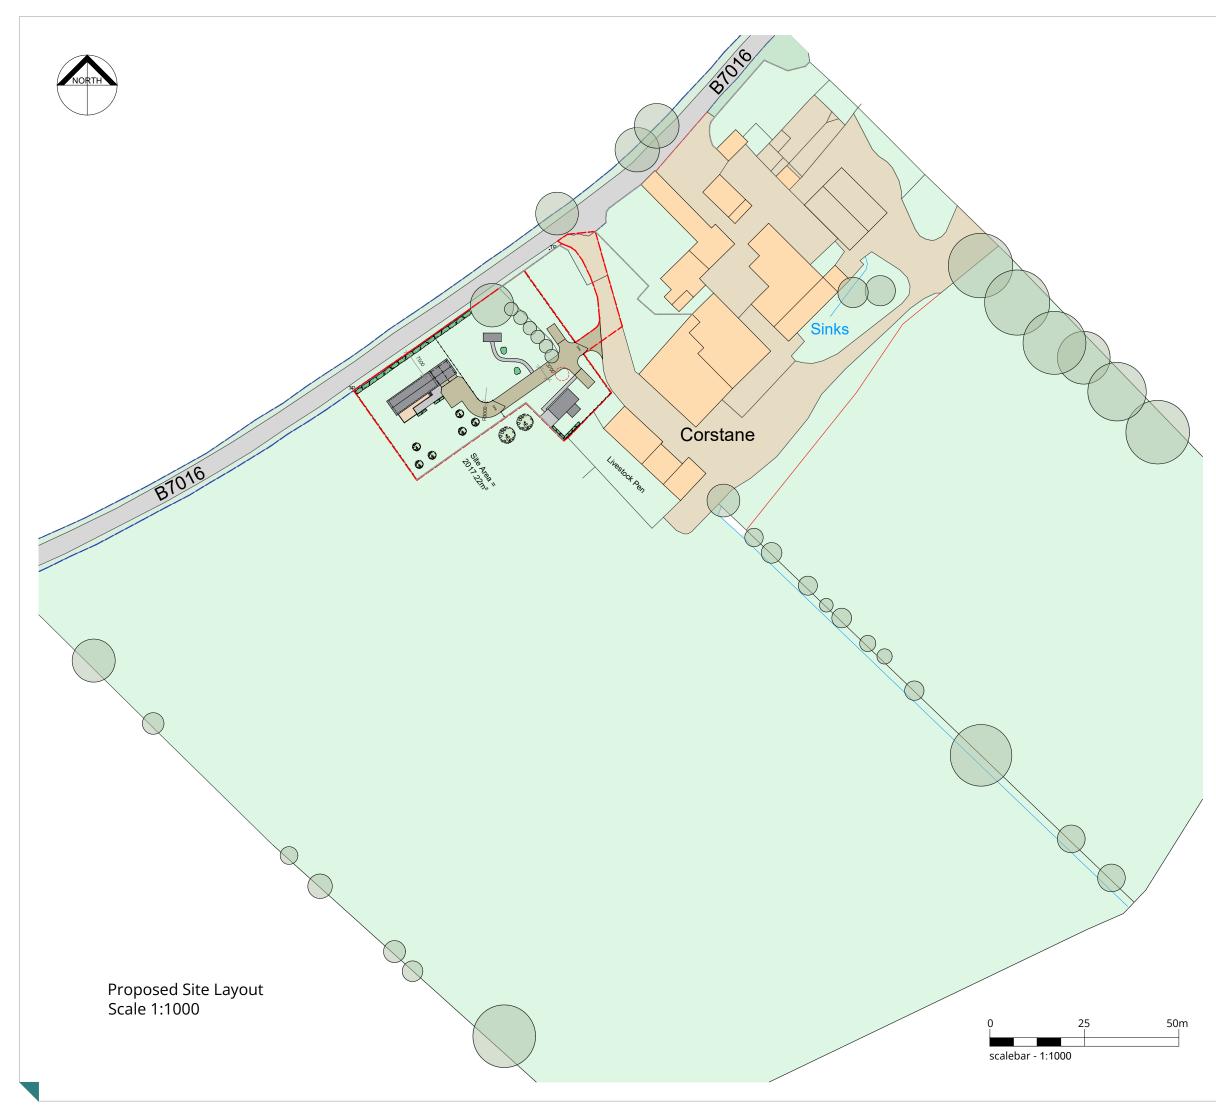

Disclaimer: This generation of drawings is for the stated purpose only and should not be used for any other purpose without the originators consent. Do not scale from this drawing.

| Кеу:                                 |            |
|--------------------------------------|------------|
| Site Boundary                        |            |
| Boundary in ownership of client      |            |
| Existing trees                       | $\bigcirc$ |
| Existing external surface            |            |
| Existing grass areas                 |            |
| Existing buildings and structures    |            |
| Removals                             |            |
| New trees                            |            |
| New landscaped areas                 |            |
| New road surface                     |            |
|                                      |            |
| New paved surface                    |            |
| New paved surface<br>Proposed cabins |            |
|                                      |            |

| client:  | Alison Du                                          | inlop                                            |                                 |                                                |
|----------|----------------------------------------------------|--------------------------------------------------|---------------------------------|------------------------------------------------|
| project: | Corstane Farm, Broughton, ML12 6HF<br>Holiday Lets |                                                  |                                 |                                                |
| title:   | Proposed Overall Site Layout                       |                                                  |                                 |                                                |
|          |                                                    |                                                  |                                 |                                                |
| status:  | Planning                                           |                                                  | drawn:                          | IR                                             |
| scale:   | 1:1000                                             | @ A3                                             | date:                           | April 2022                                     |
| number:  | 10205-3-02                                         |                                                  | rev:                            |                                                |
| 6        | BERWICK<br>DALKEITH<br>GALASHIELS                  | 9 West Street<br>98 High Street<br>1 Wilderhaugh | TD15 1AS<br>EH22 1HZ<br>TD1 1QJ | 01289 541 173<br>0131 663 9735<br>01896 753077 |